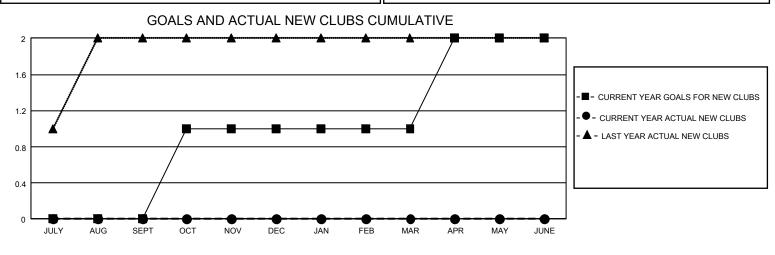

## GAT MONTHLY MEMBERSHIP PROGRESS REPORT Result

GMT Constitutional Area 2, Group A

REPORT DOES NOT INCLUDE CLUBS IN UNDISTRICTED AREAS.

| Clubs         |               |             |               | Members               |                         |                         |                                                    |
|---------------|---------------|-------------|---------------|-----------------------|-------------------------|-------------------------|----------------------------------------------------|
|               | RESULTS FOR   | R 2021-2022 |               | RESULTS FOR 2021-2022 |                         |                         |                                                    |
| QUARTER       | NEW CLUB GOAL | NEW CLUBS   | DROPPED CLUBS | QUARTER               | /BER GROWTH NET<br>GOAL | MEMBER GROWTH<br>ACTUAL | DROPPED MEMBERS<br>ACTUAL (including<br>transfers) |
| JULY/AUG/SEPT | - 0           | 0           | 1             | JULY/AUG/SEPT         | 2                       | 23                      | 17                                                 |
| OCT/NOV/DEC   | 3             | 0           | 0             | OCT/NOV/DEC           | 10                      | 11                      | 11                                                 |
| JAN/FEB/MAR   | 0             | 0           | 0             | JAN/FEB/MAR           | 8                       | 0                       | 0                                                  |
| APR/MAY/JUNE  | 3             | 0           | 0             | APR/MAY/JUNE          | 10                      | 0                       | 0                                                  |