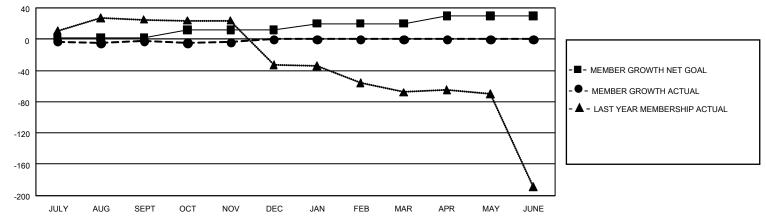

## GAT MONTHLY MEMBERSHIP PROGRESS REPORT Result

GMT Constitutional Area 2, Group A

REPORT DOES NOT INCLUDE CLUBS IN UNDISTRICTED AREAS.

| Clubs         |               |             |               | Members               |                         |                         |                                                    |
|---------------|---------------|-------------|---------------|-----------------------|-------------------------|-------------------------|----------------------------------------------------|
|               | RESULTS FOR   | R 2021-2022 |               | RESULTS FOR 2021-2022 |                         |                         |                                                    |
| QUARTER       | NEW CLUB GOAL | NEW CLUBS   | DROPPED CLUBS | QUARTER               | /BER GROWTH NET<br>GOAL | MEMBER GROWTH<br>ACTUAL | DROPPED MEMBERS<br>ACTUAL (including<br>transfers) |
| JULY/AUG/SEPT | - 0           | 0           | 1             | JULY/AUG/SEPT         | 2                       | 23                      | 17                                                 |
| OCT/NOV/DEC   | 3             | 0           | 0             | OCT/NOV/DEC           | 10                      | 11                      | 11                                                 |
| JAN/FEB/MAR   | 0             | 0           | 0             | JAN/FEB/MAR           | 8                       | 0                       | 0                                                  |
| APR/MAY/JUNE  | 3             | 0           | 0             | APR/MAY/JUNE          | 10                      | 0                       | 0                                                  |